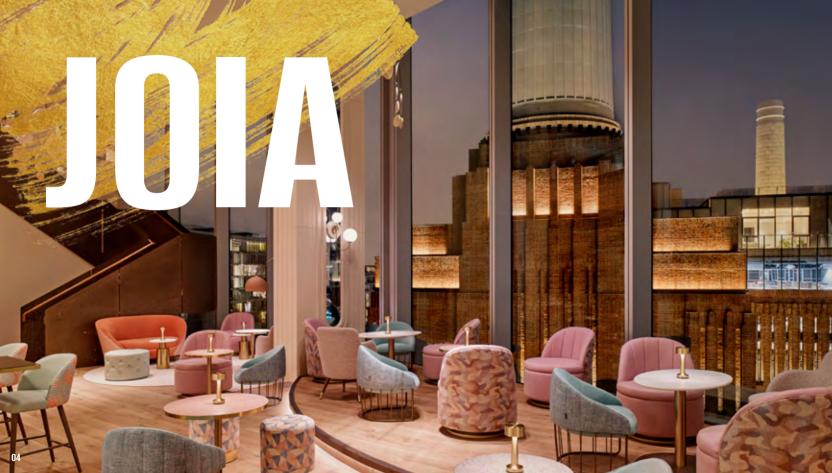

### **CELEBRATE IN A UNIQUE SETTING**

Set over two floors, JOIA Restaurant & Bar really is unlike any other venue out there. It's a total standout space, with floor-to-ceiling windows looking out onto the famous Power Station chimneys, and a carefully curated menu of Iberian plates by our two-Michelin-star concept chef, Henrique Sá Pessoa.

Let us help you create your perfect festive event, with DJ's, personalised menus, bespoke cocktail packages, entertainment and more.

JOIA is available for exclusive use for up to 326 guests, or private areas for smaller events, including our Chef's table giving front row seats to the open kitchen.